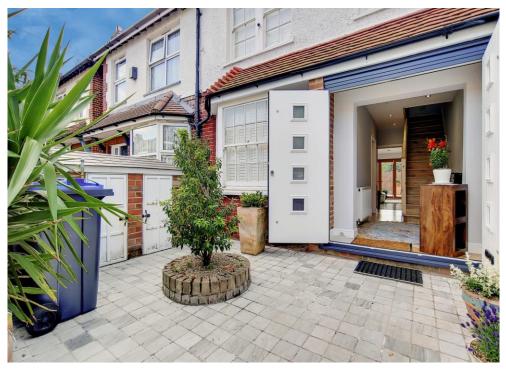

Offered as fully furnished, this property benefits from being substantially extended to the ground floor creating ample living space, boasting a South facing rear garden, and having a high specification throughout.

The accommodation comprises four double bedrooms, a single bedroom, a three piece family bathroom suite, a separate shower room, a larger than average living room, a down stairs WC, and a contemporary kitchen/ family room with bi-folding doors that open onto the paved rear garden.