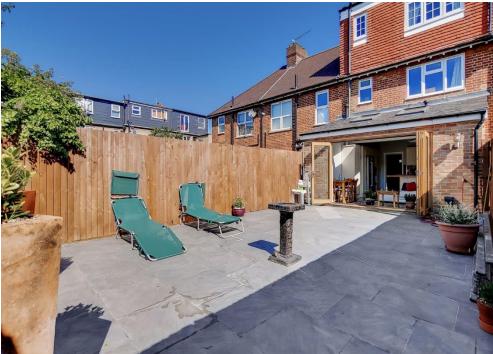

Offered as fully furnished, this property benefits from being substantially extended to the ground floor creating ample living space, boasting a South facing rear garden, and having a high specification throughout.

The accommodation comprises four double bedrooms, a single bedroom, a three piece family bathroom suite, a separate shower room, a larger than average living room, a down stairs WC, and a contemporary kitchen/ family room with bi-folding doors that open onto the paved rear garden.