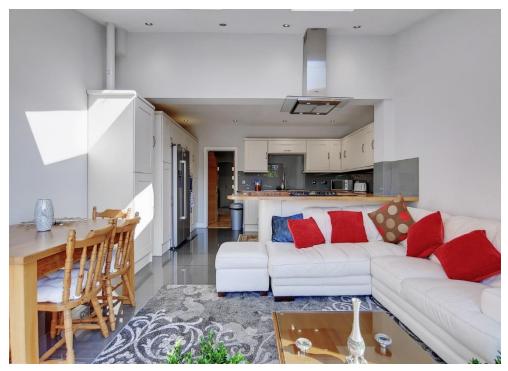

Offered as fully furnished, this property benefits from being substantially extended to the ground floor creating ample living space, boasting a South facing rear garden, and having a high specification throughout.

The accommodation comprises four double bedrooms, a single bedroom, a three piece family bathroom suite, a separate shower room, a larger than average living room, a down stairs WC, and a contemporary kitchen/ family room with bi-folding doors that open onto the paved rear garden.