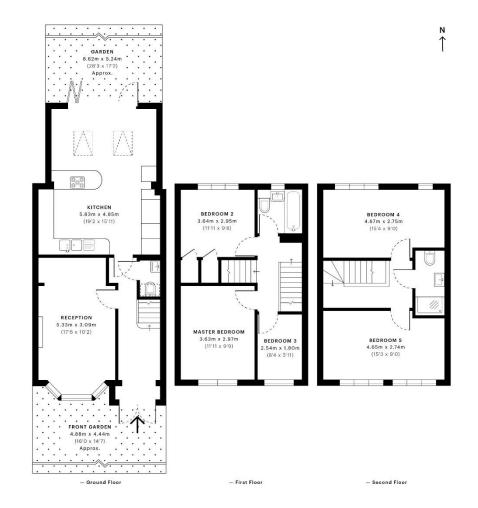

## Faraday Road, SW19

15/06/2020

149,347,701

GROSS INTERNAL AREA 123.5 Sqm / 1328.9 Sqft

113.5 Sqm / 1222.2 Sqft

0.0 Sqm / 0.0 Sqft

RICS

Spec floor plans are produced in accordance with the Royal Institution of Chartered Surveyors' Property Measurement Standards. Plots and gardens are illustrative only and are excluded from all area calculations. Due to rounding, numbers may not add up precisely. All measurements shown for the individual room lengths and widths are the maximum points of measurements captured in the scan.

IPMS 3B RESIDENTIAL 121.0 Sqm / 1301.9 Sqft IPMS 3C RESIDENTIAL 114.8 Sqm / 1235.4 Sqft SPEC ID 5ed93c272b3ce50a0dfb3ab6

INFO@FOLKLANDS.COM - 020 8686 0002

- ❖ AVAILABLE 15<sup>TH</sup> OF FEBRUARY 2023
- **❖** FULLY FURNISHED
- **❖** FIVE BEDROOMS
- TWO BATHROOMS
- ❖ DESIRABLE SOUTH PARK GARDENS LOCATION
- ❖ 0.7 MILES FROM WIMBLEDON MAINLINE STATION
- ❖ 0.6 MILES FROM SOUTH WIMBLEDON TUBE STATION
- \* SOUTH FACING REAR GARDEN
- **❖** IMMACULATELY PRESENTED
- **&** EPC EER D

The accommodation comprises four double bedrooms, a single bedroom, a three piece family bathroom suite, a separate shower room, a larger than average living room, a down stairs WC, and a contemporary kitchen/ family room with bi-folding doors that open onto the paved rear garden.