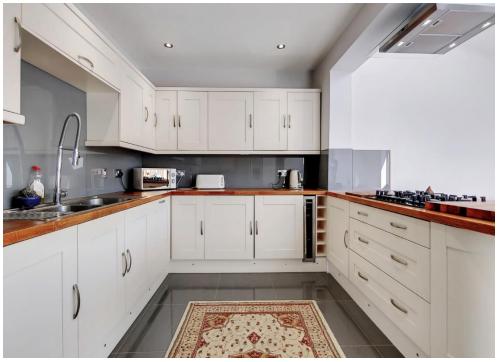

The accommodation comprises four double bedrooms, a single bedroom, a three piece family bathroom suite, a separate shower room, a larger than average living room, a down stairs WC, and a contemporary kitchen/ family room with bi-folding doors that open onto the paved rear garden.