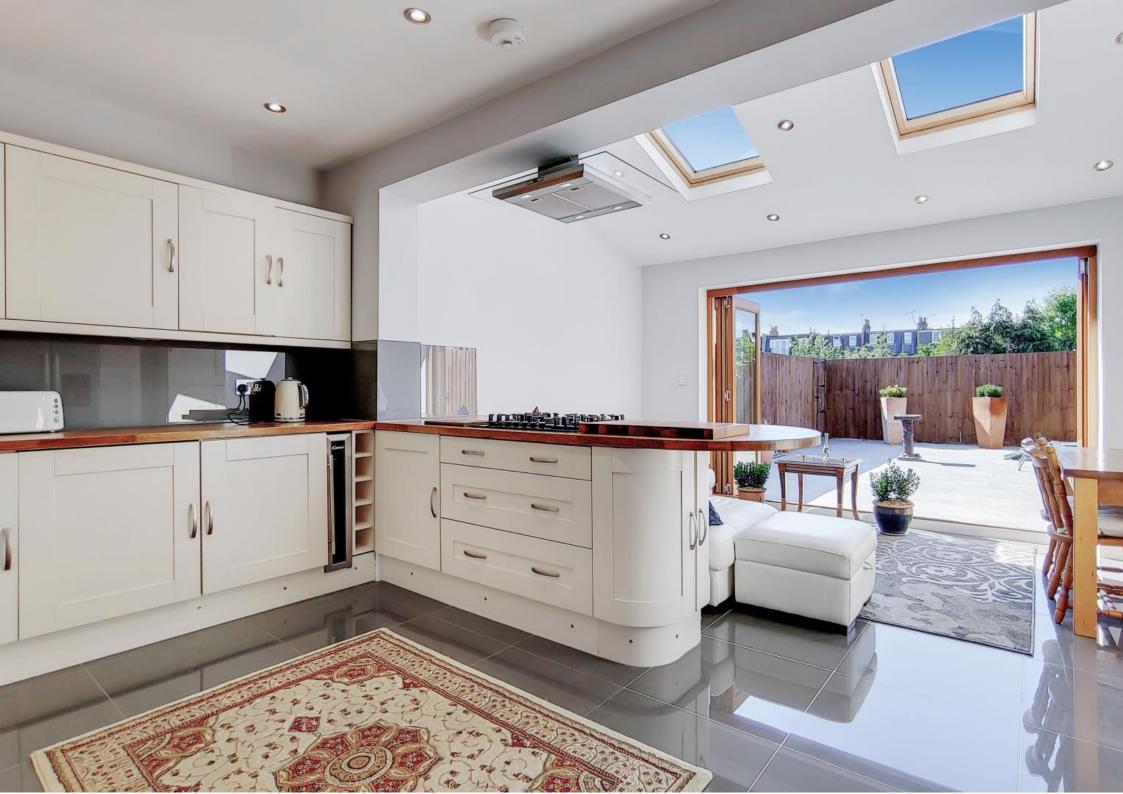

Offered as fully furnished, this property benefits from being substantially extended to the ground floor creating ample living space, boasting a South facing rear garden, and having a high specification throughout.

The accommodation comprises four double bedrooms, a single bedroom, a three piece family bathroom suite, a separate shower room, a larger than average living room, a down stairs WC, and a contemporary kitchen/ family room with bi-folding doors that open onto the paved rear garden.